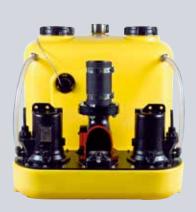

## NUMBERS - DATES - FACTS

| compli                | Dimensions<br>h x w x d [mm] | Tank<br>capacity [l] | Hmax<br>[m] | Qmax<br>[m³/h] | Free passage<br>[mm] | Inlet height [mm] |
|-----------------------|------------------------------|----------------------|-------------|----------------|----------------------|-------------------|
| Single units          | <u> </u>                     |                      |             |                |                      |                   |
| 300 E                 | 445 x 525 x 525              | 50                   | 10,5        | 29             | 50                   | 180               |
| 400                   | 445 x 650 x 595              | 64                   | 7           | 48             | 70                   | 180/250           |
| 500                   | 600 x 835 x 690              | 115                  | 20          | 76             | 70                   | variable          |
| 100 MultiCut          | 450 x 500 x 636              | 38                   | 24          | 18             | 7                    | 180/250           |
| 500 MultiCut          | 600 x 835 x 690              | 115                  | 24          | 18             | 7                    | variable          |
| Duplex units          |                              |                      |             |                |                      |                   |
| 1000                  | 600 x 835 x 690              | 115                  | 20          | 76             | 70                   | variable          |
| 1200                  | 800 x 910 x 1010             | 350                  | 20          | 76             | 70                   | 560-700           |
| 1500                  | 820 x 910 x 1610             | 500                  | 22          | 100            | 70 / 100             | 700               |
| 2500                  | 820 x 1955 x 1610            | 2 x 500              | 22          | 100            | 70 / 100             | 700               |
| 1000 MultiCut         | 600 x 835 x 690              | 115                  | 24          | 18             | 7                    | variable          |
| Stainless steel units | ·                            |                      |             | ·              |                      |                   |
| 1200 Stainless steel  | 880 x 770 x 1142             | 270                  | 16          | 122            | 80 / 100             | 700               |
| 1400 Stainless steel  | 985 x 970 x 1375             | 540                  | 16          | 122            | 80 / 100             | 800               |
| 1600 Stainless steel  | 985 x 970 x 1882             | 900                  | 16          | 122            | 80 / 100             | 800               |