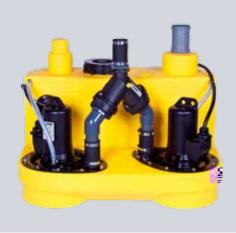

## COMPLI SEWAGE LIFTING STATIONS - C

bonded in, for the time-saving and space-saving direct connection to the inlet clamping flange.