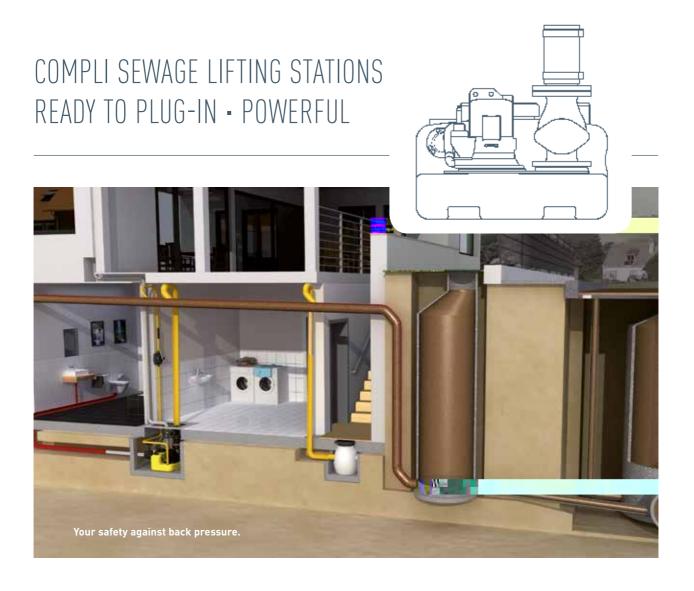

## COMPLI SEWAGE LIFTING STATIONS - C

bonded in, for the time-saving and space-saving direct connection to the inlet clamping flange.