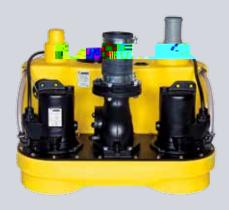

## NUMBERS - DATES - FACTS

| compli                | Dimensions<br>h x w x d [mm] | Tank<br>capacity [l] | Hmax<br>[m] | Qmax<br>[m³/h] | Free passage<br>[mm] | Inlet height [mm] |
|-----------------------|------------------------------|----------------------|-------------|----------------|----------------------|-------------------|
| Single units          | <u> </u>                     |                      |             |                |                      |                   |
| 300 E                 | 445 x 525 x 525              | 50                   | 10,5        | 29             | 50                   | 180               |
| 400                   | 445 x 650 x 595              | 64                   | 7           | 48             | 70                   | 180/250           |
| 500                   | 600 x 835 x 690              | 115                  | 20          | 76             | 70                   | variable          |
| 100 MultiCut          | 450 x 500 x 636              | 38                   | 24          | 18             | 7                    | 180/250           |
| 500 MultiCut          | 600 x 835 x 690              | 115                  | 24          | 18             | 7                    | variable          |
| Duplex units          |                              |                      |             |                |                      |                   |
| 1000                  | 600 x 835 x 690              | 115                  | 20          | 76             | 70                   | variable          |
| 1200                  | 800 x 910 x 1010             | 350                  | 20          | 76             | 70                   | 560-700           |
| 1500                  | 820 x 910 x 1610             | 500                  | 22          | 100            | 70 / 100             | 700               |
| 2500                  | 820 x 1955 x 1610            | 2 x 500              | 22          | 100            | 70 / 100             | 700               |
| 1000 MultiCut         | 600 x 835 x 690              | 115                  | 24          | 18             | 7                    | variable          |
| Stainless steel units | ·                            |                      |             | ·              |                      |                   |
| 1200 Stainless steel  | 880 x 770 x 1142             | 270                  | 16          | 122            | 80 / 100             | 700               |
| 1400 Stainless steel  | 985 x 970 x 1375             | 540                  | 16          | 122            | 80 / 100             | 800               |
| 1600 Stainless steel  | 985 x 970 x 1882             | 900                  | 16          | 122            | 80 / 100             | 800               |