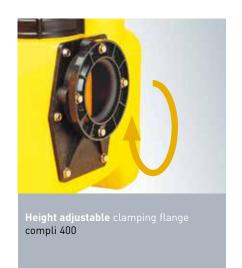

## COMPLI SEWAGE LIFTING STATIONS - C

bonded in, for the time-saving and space-saving direct connection to the inlet clamping flange.