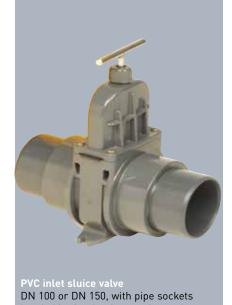

t         | 600 x 835 x 690              | 115                  | 24          | 18             | 7                    | variable          |
| Stainless steel units | ·                            |                      |             | ·              |                      |                   |
| 1200 Stainless steel  | 880 x 770 x 1142             | 270                  | 16          | 122            | 80 / 100             | 700               |
| 1400 Stainless steel  | 985 x 970 x 1375             | 540                  | 16          | 122            | 80 / 100             | 800               |
| 1600 Stainless steel  | 985 x 970 x 1882             | 900                  | 16          | 122            | 80 / 100             | 800               |





## COMPLI SEWAGE LIFTING STATIONS - C



bonded in, for the time-saving and space-saving direct connection to the inlet clamping flange.