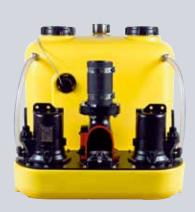

COMPLI 300 E - THE SMALLEST AND THE LIGHTEST

COMPLI 400 – THE FIRST CHOICE FOR THE SINGLE-FAMILY HOUSE

COMPLI 500 - FOR THOSE WHO WANT MORE

## NUMBERS - DATES - FACTS

| compli                | Dimensions<br>h x w x d [mm] | Tank<br>capacity [l] | Hmax<br>[m] | Qmax<br>[m³/h] | Free passage<br>[mm] | Inlet height [mm] |
|-----------------------|------------------------------|----------------------|-------------|----------------|----------------------|-------------------|
| Single units          | <u> </u>                     |                      |             |                |                      |                   |
| 300 E                 | 445 x 525 x 525              | 50                   | 10,5        | 29             | 50                   | 180               |
| 400                   | 445 x 650 x 595              | 64                   | 7           | 48             | 70                   | 180/250           |
| 500                   | 600 x 835 x 690              | 115                  | 20          | 76             | 70                   | variable          |
| 100 MultiCut          | 450 x 500 x 636              | 38                   | 24          | 18             | 7                    | 180/250           |
| 500 MultiCut          | 600 x 835 x 690              | 115                  | 24          | 18             | 7                    | variable          |
| Duplex units          |                              |                      |             |                |                      |                   |
| 1000                  | 600 x 835 x 690              | 115                  | 20          | 76             | 70                   | variable          |
| 1200                  | 800 x 910 x 1010             | 350                  | 20          | 76             | 70                   | 560-700           |
| 1500                  | 820 x 910 x 1610             | 500                  | 22          | 100            | 70 / 100             | 700               |
| 2500                  | 820 x 1955 x 1610            | 2 x 500              | 22          | 100            | 70 / 100             | 700               |
| 1000 MultiCut         | 600 x 835 x 690              | 115                  | 24          | 18             | 7                    | variable          |
| Stainless steel units | ·                            |                      |             | ·              |                      |                   |
| 1200 Stainless steel  | 880 x 770 x 1142             | 270                  | 16          | 122            | 80 / 100             | 700               |
| 1400 Stainless steel  | 985 x 970 x 1375             | 540                  | 16          | 122            | 80 / 100             | 800               |
| 1600 Stainless steel  | 985 x 970 x 1882             | 900                  | 16          | 122            | 80 / 100             | 800               |