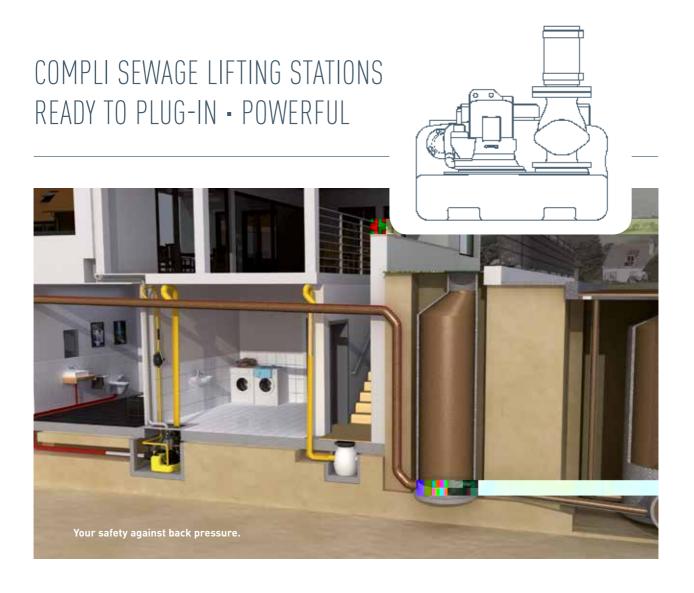

## COMPLI SEWAGE LIFTING STATIONS - C

bonded in, for the time-saving and space-saving direct connection to the inlet clamping flange.