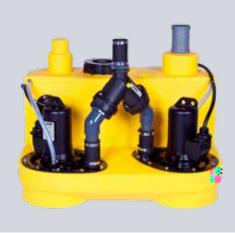

COMPLI 300 E - THE SMALLEST AND THE LIGHTEST

COMPLI 400 – THE FIRST CHOICE FOR THE SINGLE-FAMILY HOUSE

COMPLI 500 - FOR THOSE WHO WANT MORE

## NUMBERS - DATES - FACTS

| compli                | Dimensions<br>h x w x d [mm] | Tank<br>capacity [l] | Hmax<br>[m] | Qmax<br>[m³/h] | Free passage<br>[mm] | Inlet height [mm] |
|-----------------------|------------------------------|----------------------|-------------|----------------|----------------------|-------------------|
| Single units          | <u> </u>                     |                      |             |                |                      |                   |
| 300 E                 | 445 x 525 x 525              | 50                   | 10,5        | 29             | 50                   | 180               |
| 400                   | 445 x 650 x 595              | 64                   | 7           | 48             | 70                   | 180/250           |
| 500                   | 600 x 835 x 690              | 115                  | 20          | 76             | 70                   | variable          |
| 100 MultiCut          | 450 x 500 x 636              | 38                   | 24          | 18             | 7                    | 180/250           |
| 500 MultiCut          | 600 x 835 x 690              | 115                  | 24          | 18             | 7                    | variable          |
| Duplex units          |                              |                      |             |                |                      |                   |
| 1000                  | 600 x 835 x 690              | 115                  | 20          | 76             | 70                   | variable          |
| 1200                  | 800 x 910 x 1010             | 350                  | 20          | 76             | 70                   | 560-700           |
| 1500                  | 820 x 910 x 1610             | 500                  | 22          | 100            | 70 / 100             | 700               |
| 2500                  | 820 x 1955 x 1610            | 2 x 500              | 22          | 100            | 70 / 100             | 700               |
| 1000 MultiCut         | 600 x 835 x 690              | 115                  | 24          | 18             | 7                    | variable          |
| Stainless steel units | ·                            |                      |             | ·              |                      |                   |
| 1200 Stainless steel  | 880 x 770 x 1142             | 270                  | 16          | 122            | 80 / 100             | 700               |
| 1400 Stainless steel  | 985 x 970 x 1375             | 540                  | 16          | 122            | 80 / 100             | 800               |
| 1600 Stainless steel  | 985 x 970 x 1882             | 900                  | 16          | 122            | 80 / 100             | 800               |