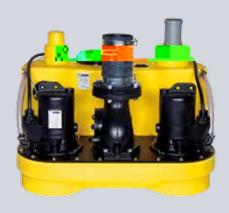

COMPLI 300 E - THE SMALLEST AND THE LIGHTEST

COMPLI 400 – THE FIRST CHOICE FOR THE SINGLE-FAMILY HOUSE

COMPLI 500 - FOR THOSE WHO WANT MORE

## NUMBERS - DATES - FACTS

| compli                | Dimensions<br>h x w x d [mm] | Tank<br>capacity [l] | Hmax<br>[m] | Qmax<br>[m³/h] | Free passage<br>[mm] | Inlet height [mm] |
|-----------------------|------------------------------|----------------------|-------------|----------------|----------------------|-------------------|
| Single units          | <u> </u>                     |                      |             |                |                      |                   |
| 300 E                 | 445 x 525 x 525              | 50                   | 10,5        | 29             | 50                   | 180               |
| 400                   | 445 x 650 x 595              | 64                   | 7           | 48             | 70                   | 180/250           |
| 500                   | 600 x 835 x 690              | 115                  | 20          | 76             | 70                   | variable          |
| 100 MultiCut          | 450 x 500 x 636              | 38                   | 24          | 18             | 7                    | 180/250           |
| 500 MultiCut          | 600 x 835 x 690              | 115                  | 24          | 18             | 7                    | variable          |
| Duplex units          |                              |                      |             |                |                      |                   |
| 1000                  | 600 x 835 x 690              | 115                  | 20          | 76             | 70                   | variable          |
| 1200                  | 800 x 910 x 1010             | 350                  | 20          | 76             | 70                   | 560-700           |
| 1500                  | 820 x 910 x 1610             | 500                  | 22          | 100            | 70 / 100             | 700               |
| 2500                  | 820 x 1955 x 1610            | 2 x 500              | 22          | 100            | 70 / 100             | 700               |
| 1000 MultiCut         | 600 x 835 x 690              | 115                  | 24          | 18             | 7                    | variable          |
| Stainless steel units | ·                            |                      |             | ·              |                      |                   |
| 1200 Stainless steel  | 880 x 770 x 1142             | 270                  | 16          | 122            | 80 / 100             | 700               |
| 1400 Stainless steel  | 985 x 970 x 1375             | 540                  | 16          | 122            | 80 / 100             | 800               |
| 1600 Stainless steel  | 985 x 970 x 1882             | 900                  | 16          | 122            | 80 / 100             | 800               |